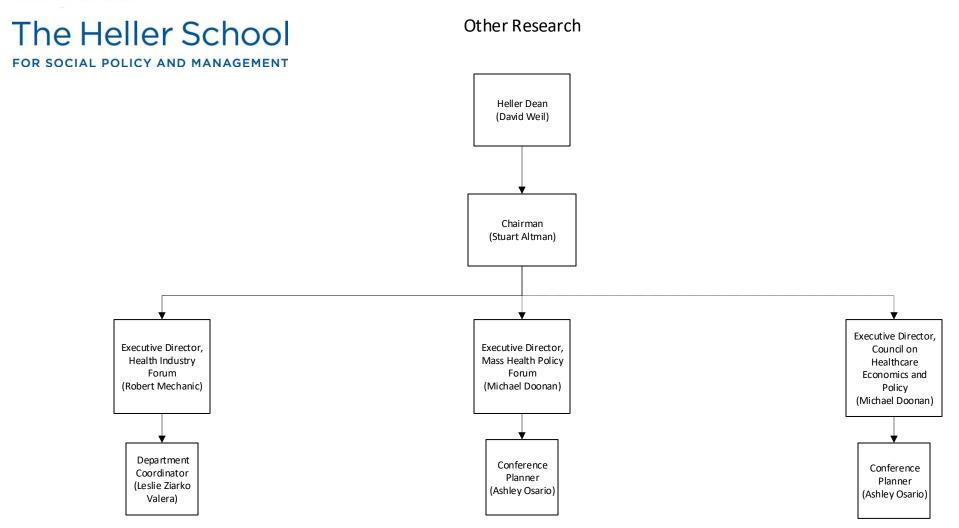

Department

Coordinator

(Leslie Zales)

See next few pages for further breakouts of the institutes.

Programmer

(Galina

Zolotusky)

Programmer