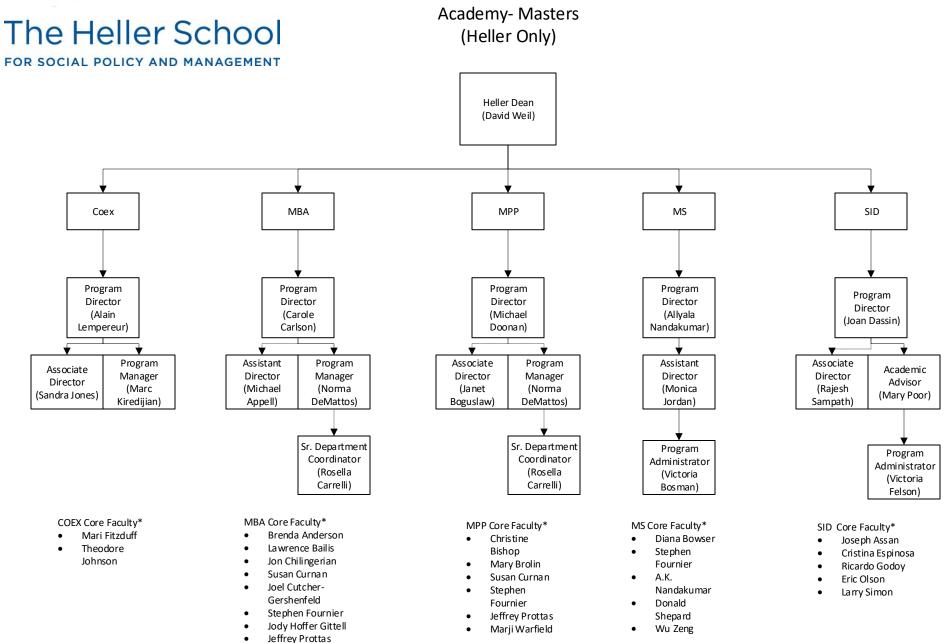

PhD Core Faculty\*

- Dolores Acevedo-Garcia
- Stuart Altman
- Christine Bishop
- Jon Chilingerian
- Stephen Fournier
- Deborah Garnick
  Jody Hoffer Gittle
- Jody Hoffer GitttellDominic Hodgkin
- Constance Horgan
- Nina Kammerer
- Monika Mitra
- Grant Ritter
- Len Saxe
- Laurence Simon
- Thomas Shapiro