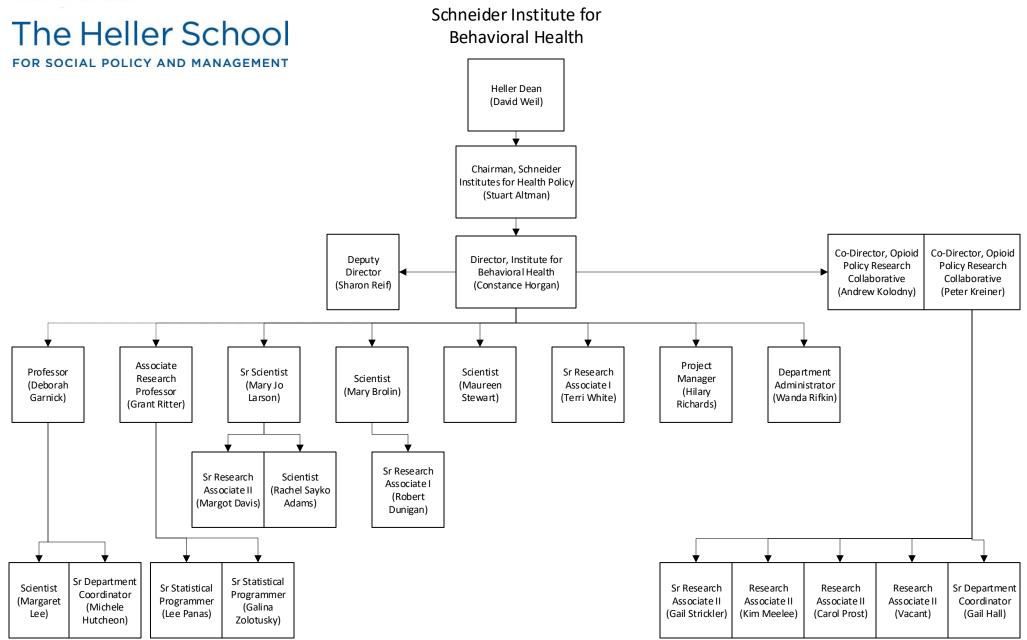

Scientist

(Clemens

Noelke)

### The Heller School FOR SOCIAL POLICY AND MANAGEMENT Heller Dean (David Weil) Director, Institute for Child, Youth and Family Policy (David Weil) Director, Institute for Child, Youth and Family Policy (David Weil) (Director, Institute for Child, Youth acceeder Garcia)

Scientist

(Lindsay

Rosenfeld)

Fellow

(Erin Hardy)

Sr Research

Associate I

(Maura

Baldiga)

Scientist

(Nick

Huntington)

Sr Research

Associate I

(Kate Giapponi

Schneider)

Department

Coordinator

(Leslie Zales)







See next few pages for further breakouts of the institutes.

Programmer

(Galina

Zolotusky)

Programmer

(Lee Panas)

Associate I

(Natalie

Moresco)



- Jeffrey Prottas ٠
- Grant Ritter .
- **Donald Shepard** .
- **Cindy Thomas** •
- Wu Zeng .
  - Darren Zinner



Heller Faculty Associated with this Institute

- Deborah Garnick
- Constance Horgan
- Dominic Hodgkin
- Grant Ritter

# The Heller School

Schneider Institute for Global Health and Development



Heller Faculty Associated with this Institute

Diana Bowser



#### Associated Heller Faculty