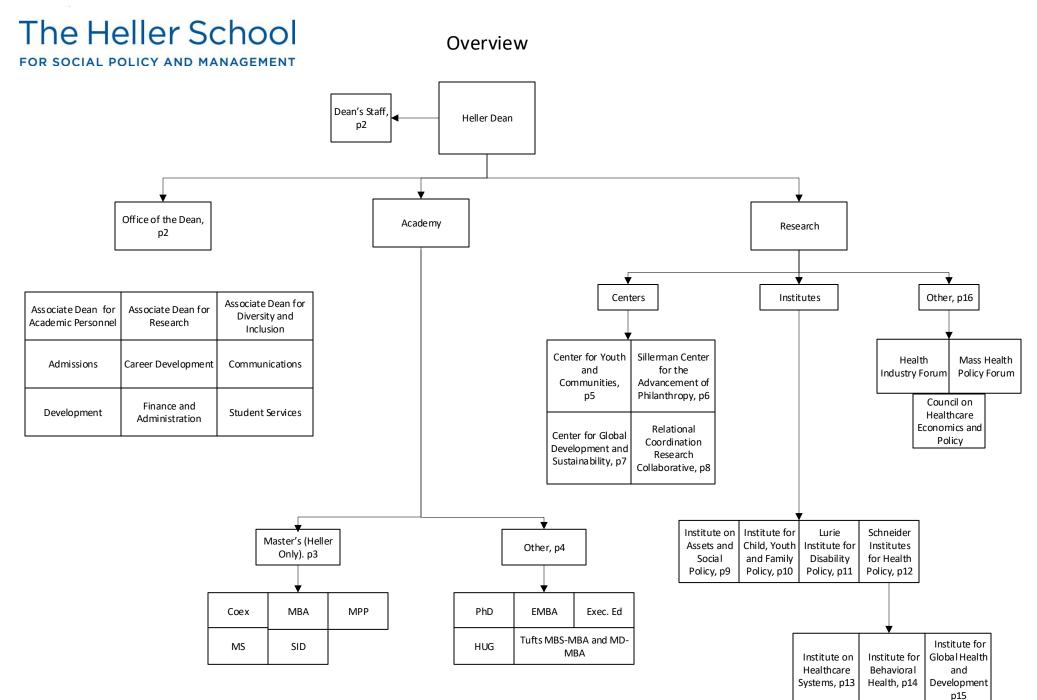

### Office of the Dean

FOR SOCIAL POLICY AND MANAGEMENT

**The Heller School** 

\*Core Faculty do not include external faculty, such as adjuncts, those who teach but are on a research track, such as scientists with lecturer titles, staff who teach, or those who direct or associate direct the program.