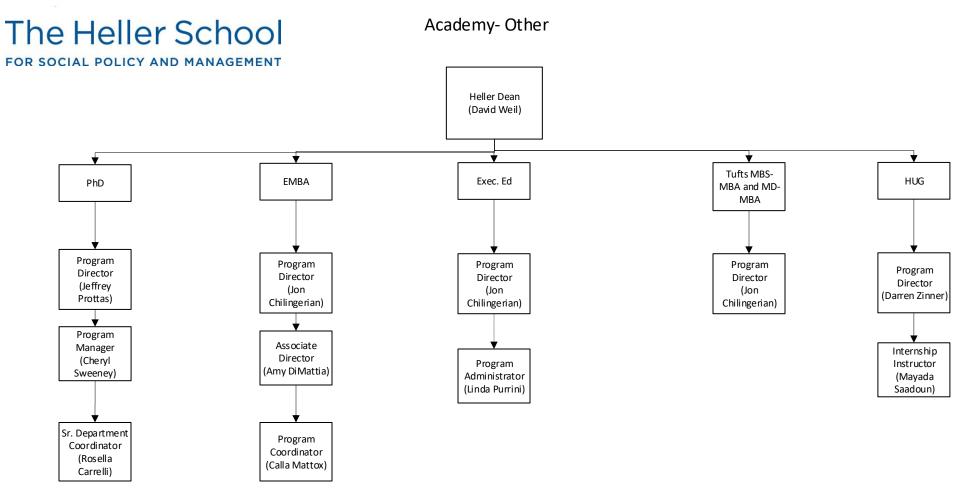

PhD Core Faculty\*

- Dolores Acevedo-Garcia
- Stuart Altman
- Christine Bishop
- Jon Chilingerian
- Stephen Fournier
- Deborah Garnick
  Jody Hoffer Gittle
- Jody Hoffer GitttellDominic Hodgkin
- Constance Horgan
- Nina Kammerer
- Monika Mitra
- Grant Ritter
- Len Saxe
- Laurence Simon
- Thomas Shapiro

HUG Core Faculty\*

- Dolores Acevedo-Garcia
- Stuart Altman
- Deborah Garnick
- Dominic Hodgkin
- Eric Olson
- Sharon Reif
- Rajesh Sampath
- Thomas Shapiro
- Cindy Thomas

\*Core Faculty do not include external faculty, such as adjuncts, those who teach but are on a research track, such as scientists with lecturer titles, staff who teach, or those who direct or associate direct the program.