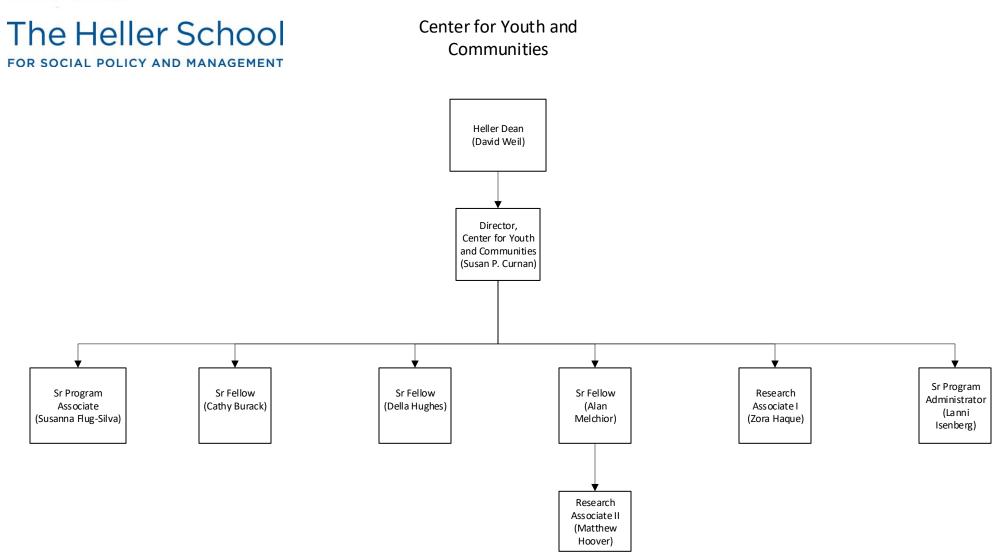

s with lecturer titles, staff who teach, or those who direct or associate direct the program.



PhD Core Faculty\*

- Dolores Acevedo-Garcia
- Stuart Altman
- Christine Bishop
- Jon Chilingerian
- Stephen Fournier
- Deborah Garnick
  Jody Hoffer Gittle
- Jody Hoffer GitttellDominic Hodgkin
- Constance Horgan
- Nina Kammerer
- Monika Mitra
- Grant Ritter
- Len Saxe
- Laurence Simon
- Thomas Shapiro

HUG Core Faculty\*

- Dolores Acevedo-Garcia
- Stuart Altman
- Deborah Garnick
- Dominic Hodgkin
- Eric Olson
- Sharon Reif
- Rajesh Sampath
- Thomas Shapiro
- Cindy Thomas

\*Core Faculty do not include external faculty, such as adjuncts, those who teach but are on a research track, such as scientists with lecturer titles, staff who teach, or those who direct or associate direct the program.



# The Heller School

## Sillerman Center for the Advancement of Philanthropy



**The Heller School** 

FOR SOCIAL POLICY AND MANAGEMENT

## Center for Global Development and Sustainability



Heller Faculty Associated with this Center

- Joseph Assan
- Joan Dassin
- Cristina Espinosa
- Mari Fitzduff
- Stephen Fournier
- Ricardo Godoy
- Alain Lempereur
- Eric Olson
- Rajesh Sampath
- Donald Shepard

# The Heller School

Relational Coordination Research Collaborative





Heller Faculty Associated with this Institute

- Anita Hill
- Jeffrey Prottas

Scientist

(Clemens

Noelke)

### The Heller School FOR SOCIAL POLICY AND MANAGEMENT Heller Dean (David Weil) Director, Institute for Child, Youth and Family Policy (David Weil) Director, Institute for Child, Youth and Family Policy (David Wei