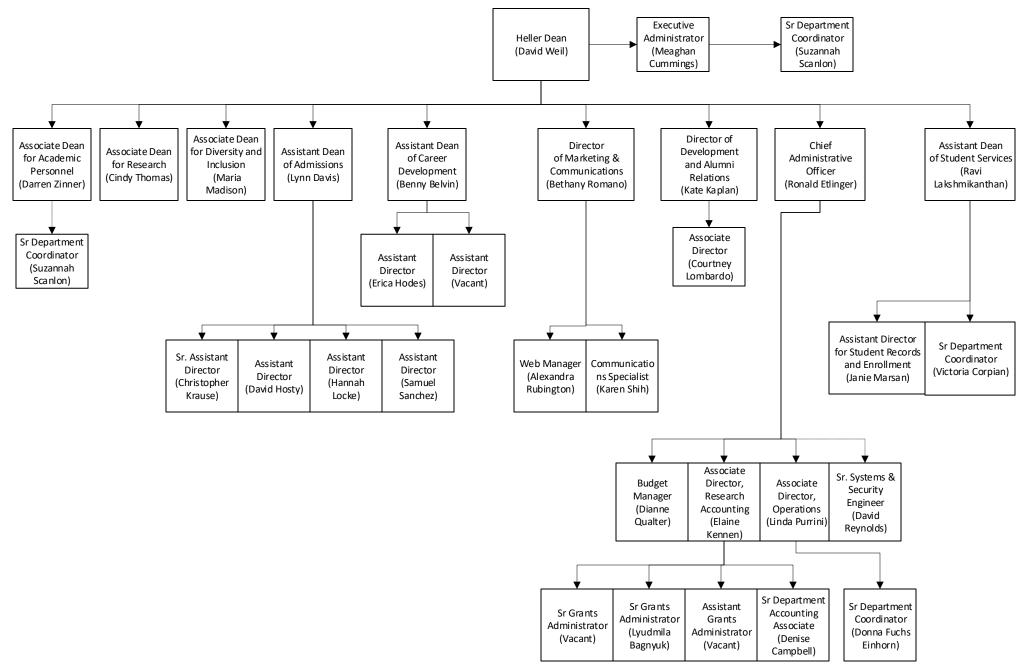

### Office of the Dean

FOR SOCIAL POLICY AND MANAGEMENT

**The Heller School** 

\*Core Faculty do not include external faculty, such as adjuncts, those who teach but are on a research track, such as scientists with lecturer titles, staff who teach, or those who direct or associate direct the program.