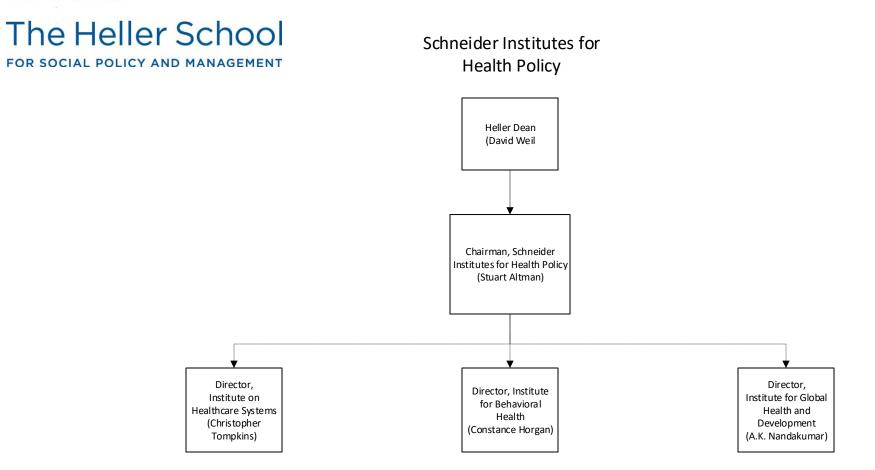

# The Heller School

Schneider Institute for Global Health and Development

Heller Faculty Associated with this Institute

Diana Bowser